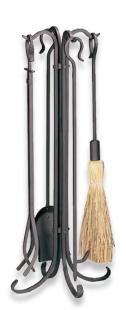

#### Bronze

F-1655

F-1643

F-1648

F-5803

W-1647

5 Piece Bronze Wrought Iron Fireset with Tampico Brush F-1655

30" High (17 lbs.)

5 Piece Bronze Fireset with Ring/ Swirl Handles F-1643

30" High (21 lbs.)

F-1648

5 Piece Bronze Heavy Weight Rustic Fireset 32" High (17.6 lbs.)

F-5803

5 Piece Bronze Heavy Weight Fireset

with Horseshoe Handle 33" High (17.6 lbs.)